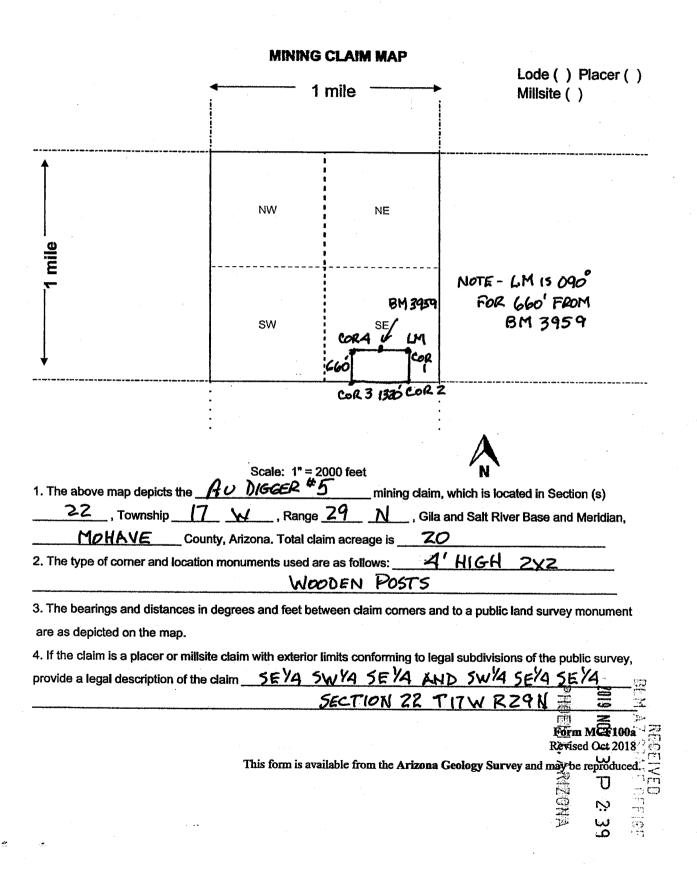

### **DECISION**

DELMAR NIGHTINGALE 1224 23RD AVE GALVA, KS 67443-8873

AMC405019, AMC405020, AMC426089, AMC450147, AMC450148, AMC458203 - AMC458206, AMC459219, AMC459220 CW 1, CW 2, AU DIGGER, RAINBOWS END NORTH, RAINBOWS END SOUTH, AU DIGGER #2, AU DIGGER #3, AU DIGGER #4, AU DIGGER #5, AU DIGGER 6, AU DIGGER 7

# Maintenance Fee Waiver Certifications Denied Mining Claims Declared Forfeited

The Maintenance Fee Waiver Certifications (small miner waivers) filed for the 2021 assessment year, for the mining claims listed above, are denied. Because the small miner waivers are denied and because the required maintenance fee payments due on or before September 1, 2020, were not paid, these claims are declared forfeited.