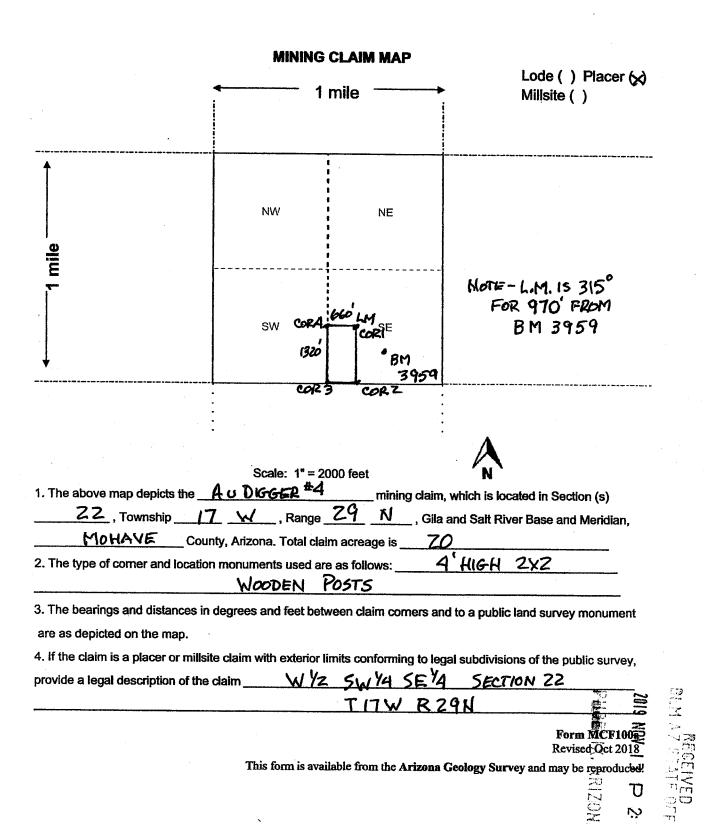

### **DECISION**

DELMAR NIGHTINGALE 1224 23RD AVE GALVA, KS 67443-8873

AMC405019, AMC405020, AMC426089, AMC450147, AMC450148, AMC458203 - AMC458206, AMC459219, AMC459220 CW 1, CW 2, AU DIGGER, RAINBOWS END NORTH, RAINBOWS END SOUTH, AU DIGGER #2, AU DIGGER #3, AU DIGGER #4, AU DIGGER #5, AU DIGGER 6, AU DIGGER 7

# Maintenance Fee Waiver Certifications Denied Mining Claims Declared Forfeited

The Maintenance Fee Waiver Certifications (small miner waivers) filed for the 2021 assessment year, for the mining claims listed above, are denied. Because the small miner waivers are denied and because the required maintenance fee payments due on or before September 1, 2020, were not paid, these claims are declared forfeited.